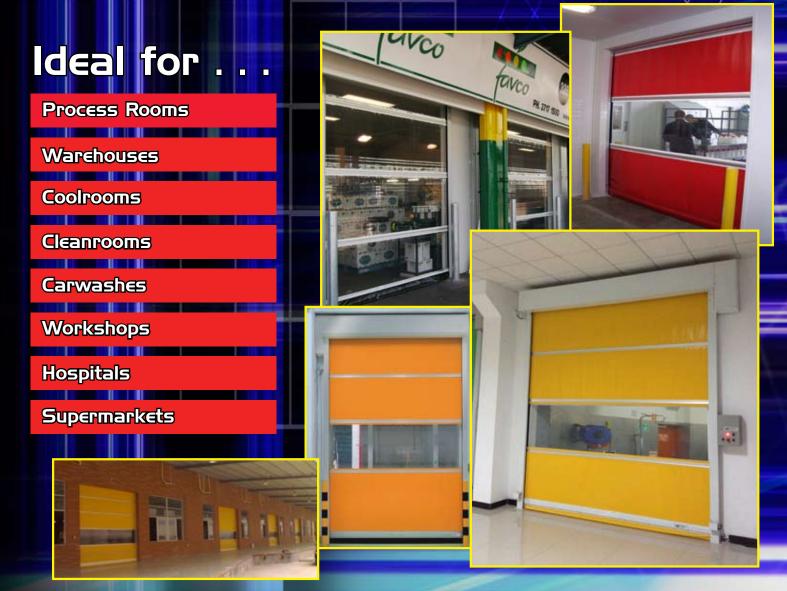

DMF has a range of doors to assist in the control of temperature, dust, vermin and security, in areas such as food processing, warehousing, packaging, coolrooms and freezers.