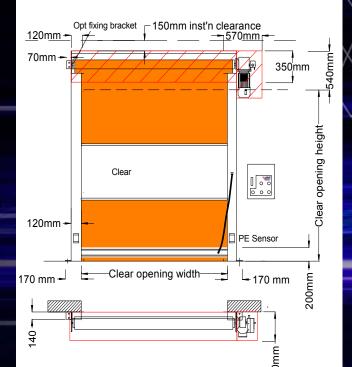

## **MORE DETAIL TO EVALUATE YOUR SELECTION**

- Door speeds up to 1.5m/sec
- Sizes up to 5mH x 5mW at 1.2m/sec
- Options up to 9mH x 9mW with slower speeds
- Durable reinforced 900gsm PVC panel
- Windbars to resist air pressure
- Powdercoated steel columns and roller cover
- Brush seals
- Single phase PLC programmable controller
- Soft start / stop and variable speed control
- Safety features, including in-line PE beam, and pressure sensitive bottom rail.
- Low maintenance
- Many forms of activation Pushbuttons
  - Pullcords Motion sensors Induction floor loops Remote control Photo eye beams Swipe cards and integration