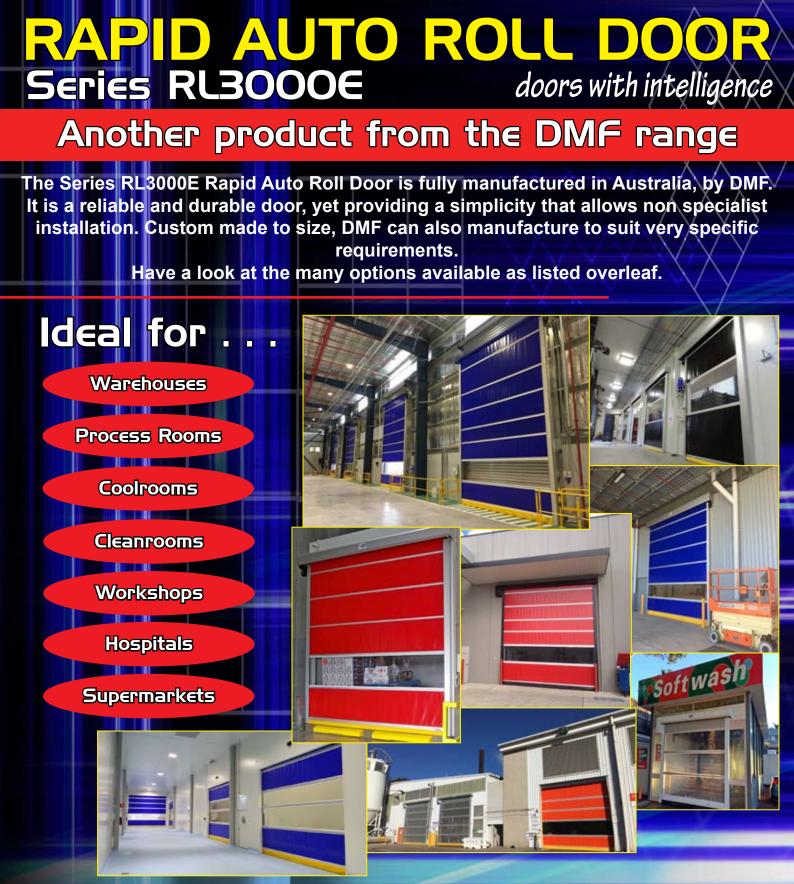

DMF has a range of doors to assist in the control of temperature, dust, vermin and security, in areas such as food processing, warehousing, packaging, coolrooms and freezers.

doors with intelligence