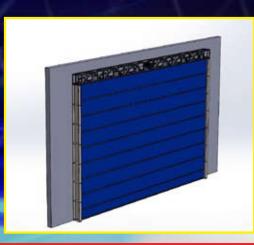

# Another product from the DMF range

The ALUFLEX Fold Up Door is a new model for DMF, incorporating a new budget design for large doorway applications, with a simplified PLC control. It is a reliable and durable door, yet providing a simplicity that allows non specialist installation.

## MORE DETAIL TO EVALUATE YOUR SELECTION

- Door speeds up to 0.5m/sec
- Sizes based on model to 120sqm
- Wind capacity up to 120km/h
- Options for larger doors with heavier construction
- Durable reinforced 900gsm PVC dual panel with internal windbar separation
- Windbars to resist high wind pressure
- Galvanised steel columns and roller cover
- Self supporting head structure
- No springs or counterweights
- 3 phase PLC programmable controller
- Safety in-line PE beam, and optional presence sensors.
- Many forms of activation