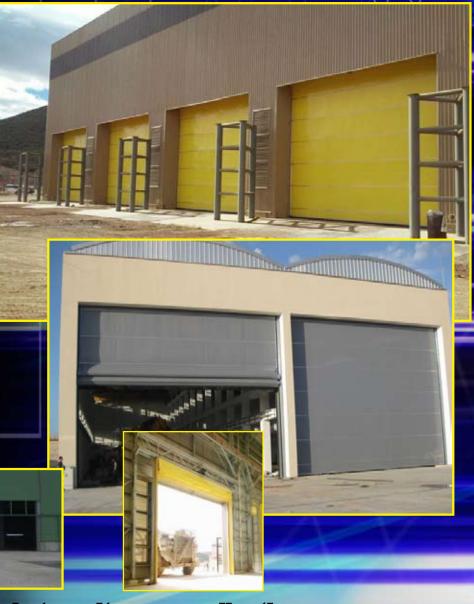

# Another product from the DMF range

The ALUFLEX Fold Up Door is a new model for DMF, incorporating a new budget design for large doorway applications, with a simplified PLC control. It is a reliable and durable door, yet providing a simplicity that allows non specialist installation.

# Ideal for .

Waste plants

Warehouses

Large dock areas

Heavy industry

Workshops

Fabrication areas

Mines

**Shipyards** 

Custom-made to suit your application

www.dmf.com.au

Since 1967, DMF International has been creating only the best climate control door systems for the Australian and export markets.

The FOLD UP DOOR continues this great tradition.

## MORE DETAIL TO EVALUATE YOUR SELECTION

- Door speeds up to 0.5m/sec
- Sizes based on model to 120sqm
- Wind capacity up to 120km/h
- Options for larger doors with heavier construction
- Durable reinforced 900gsm PVC dual panel with internal windbar separation
- Windbars to resist high wind pressure
- Galvanised steel columns and roller cover
- Self supporting head structure
- No springs or counterweights
- 3 phase PLC programmable controller
- Safety in-line PE beam, and optional presence sensors.
- Many forms of activation