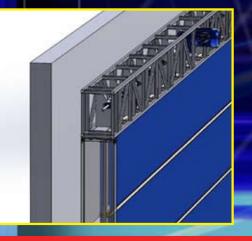

## MORE DETAIL TO EVALUATE YOUR SELECTION

- Door speeds up to 0.5m/sec
- Sizes based on model to 120sqm
- Wind capacity up to 120km/h
- Options for larger doors with heavier construction
- Durable reinforced 900gsm PVC dual panel with internal windbar separation
- Windbars to resist high wind pressure
- Galvanised steel columns and roller cover
- Self supporting head structure
- No springs or counterweights
- 3 phase PLC programmable controller
- Safety in-line PE beam, and optional presence sensors.
- Many forms of activation