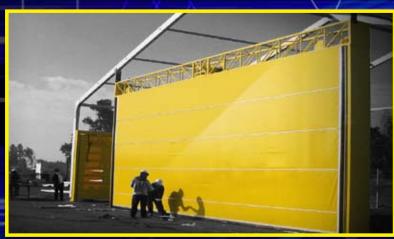

## MORE DETAIL TO EVALUATE YOUR SELECTION

- Door speeds up to 0.5m/sec
- Sizes based on model to 120sqm
- Wind capacity up to 120km/h
- Options for larger doors with heavier construction
- Durable reinforced 900gsm PVC dual panel with internal windbar separation
- Windbars to resist high wind pressure
- Galvanised steel columns and roller cover
- Self supporting head structure
- No springs or counterweights
- 3 phase PLC programmable controller
- Safety in-line PE beam, and optional presence sensors.
- Many forms of activation